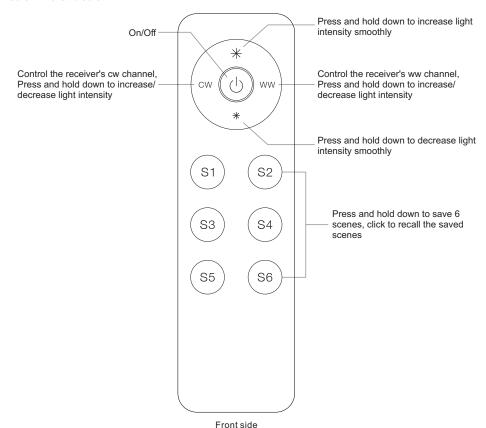

### **Function introduction**

Note:Before the first use, please remove the protective film on the battery.

- Control 1 zone
- Dual color controller
- · Compatible with all universal series RF receivers
- 1 receiver can be paired by max 8 different remote controls.
- · Waterproof grade: IP20

### Save scene/color

Step 1:Operate the remote to select a color

Step 2:Press and hold down S1/S2/S3/S4/S5/S6 button until the connected LED light with RF receiver blinked, the color/scene was saved successfully

#### Recall the saved scenes/colors

Step 1:Click S1/S2/S3/S4/S5/S6 to recall the saved