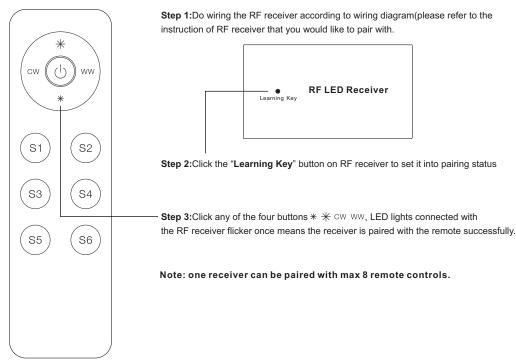

e first use, please remove the protective film on the battery.

#### **Product Data**

| Output                | RF signal            |
|-----------------------|----------------------|
| Operation Frequency   | 868/915/434MHz       |
| Power Supply          | 3V(1xCR2025 battery) |
| Operating temperature | 0-40°C               |
| Relative humidity     | 8% to 80%            |
| Dimensions            | 136.3x38.9x10.7mm    |

- Control 1 zone
- Dual color controller
- · Compatible with all universal series RF receivers
- 1 receiver can be paired by max 8 different remote controls.
- · Waterproof grade: IP20

## Safety & Warnings

- This device contains a button lithium battery that shall be stored and disposed properly.
- DO NOT expose the device to moisture.

#### Pair with RF receiver



### Save scene/color

Step 1:Operate the remote to select a color

Step 2:Press and hold down S1/S2/S3/S4/S5/S6 button until the connected LED light with RF receiver blinked, the color/scene was saved successfully

#### Recall the saved scenes/colors

Step 1:Click S1/S2/S3/S4/S5/S6 to recall the saved